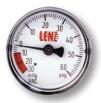

## Compound Indicating Gauge (Suction or Return Line)

10" to 30" Vacuum is a Red Danger Area. 0-60 PSI

A Red "Change Filter" Sticker for the Pressure side is included with each gauge for application after the pressure factor is determined.