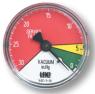

## Compound Indicating Gauge (Suction or Return Line)

10" to 30" Vacuum is a Red Danger Area. 0-60 PSI

A Red "Change Filter" Sticker for the Pressure side is included with each gauge for application after the pressure factor is determined.

(To be used with "T" or "S" Indicator Port Location)