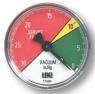

#### 135080

Suction Line Indicating Gauge for 5 P.S.I. vacuum filter application 2" Multi color

0-9" HG Green
9-11" HG Yellow
11-30" HG Red (Service Filter)
(To be used with "S" Indicator Port Location)

#### VAC-3-20

Suction Line Indicating Gauge for 3 P.S.I. vacuum filter applications 2" Multi color

0-3" HG Green 4-6" HG Yellow 6-30" HG Red (Service Filter) (To be used with "S" Indicator Port Location)