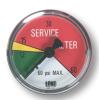

#### MC-20

Return Line Indicating Gauge for 25 P.S.I. Filter Applications 2" Multi color

0-20 P.S.I. Green 21-24 P.S.I. Yellow 25-60 P.S.I. Red (Service Filter)

(To be used with "T" Indicator Port Location)