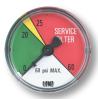

#### Glycerin Filled

Return Line Indicating Gauge for 25 P.S.I. Filter Applications 2" Multi color

0-20 P.S.I. Green 21-24 P.S.I. Yellow 25-60 P.S.I. Red (Service Filter) (To be used with "T" Indicator Port Location)