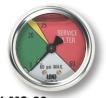

#### MC-12

Return Line Indicating Gauge for 15 P.S.I. Filter Applications 2" Multi color

0-12 P.S.I. Green 12-15 P.S.I. Yellow 15-60 P.S.I. Red (Service Filter) (To be used with "T" Indicator Port Location)