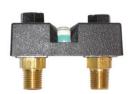

# Differential Indicator DP-75

Simple differential sliding indicator which changes from green to red at 7 P.S.I.D.

0 - 7 P.S.I.D. Green Clean 7 - 10 P.S.I.D. Red Service Filter CP Series (500, 750, 1010, 1280, 1580)